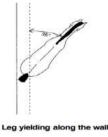

movement, you, the rider, being the smarter of the two in the partnership, needs to figure out which aid is not working for you. Remember to break down each of the movements and stay true to the Training Scale. (Remember, if the Training Scale is correct and your basics are correct, the movement will take care of itself.

# **Movements and Why You Do Them**

These movements stretch the horse, either longitudinally or laterally:

- Leg vield
- Shoulder-in
- Travers and renvers
- Half pass
- Stretch circle

These movements improve the horse's



- Transitions
- Shoulder-in
- Travers and renvers
- Half pass

These movements test the horse's adjustability:

- Lengthening's, mediums and extensions
- Transitions between the paces



- Walk and canter pirouettes
- Turn on the haunches
- Zigzags











Shoulder In

**Travers** 





Renvers

**Half Pass** 

# **Dates for 2022/23**

# June 25th

Winter Series round 3 unofficial

# July 23rd

Winter Series round 4
Official HOTY

# **August 27th**

Club training day and AGM

# September 23rd/24th

**SA Country Dressage Classic** 

# **October TBC**

November 18th 19th

Wimmera Country Classic

## **President:**

Ann Dodd president@msedc.org.au

#### 0400737087

### **Minute Secretary:**

Trudi Lutt

secretary@msedc.org.au

#### **Treasurer:**

Linda Archer 0427 208 180 treasurer@msedc.org.au

#### **Committee:**

Kristy Boord
June Whitehead
Lucie Hill
Helen Possingham
Julie Baillie
Libby Marcus

# **Life Members:**

Sue Thornley Margie Stuart Amanda Lock Kristy Boord





www.msedc.org.au